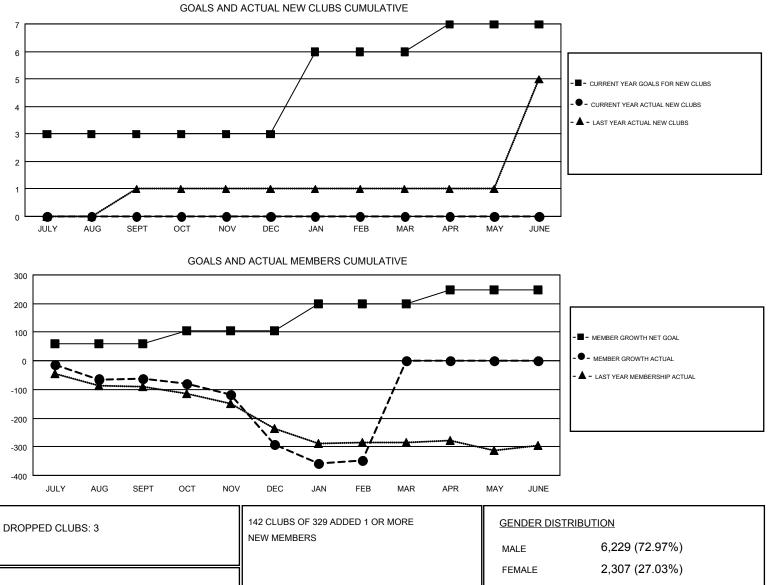

#### GMT: GREGORY GILLIAM

| GMT       | CA    | 1 |
|-----------|-------|---|
| · · · · · | · · · |   |

| Clubs<br>RESULTS FOR 2018-2019 |   |   |   | Members<br>RESULTS FOR 2018-2019 |    |     |     |  |
|--------------------------------|---|---|---|----------------------------------|----|-----|-----|--|
|                                |   |   |   |                                  |    |     |     |  |
| JULY/AUG/SEPT                  | 3 | 0 | 0 | JULY/AUG/SEPT                    | 60 | 166 | 200 |  |
| OCT/NOV/DEC                    | 0 | 0 | 3 | OCT/NOV/DEC                      | 46 | 153 | 374 |  |
| JAN/FEB/MAR                    | 3 | 0 | 0 | JAN/FEB/MAR                      | 92 | 113 | 152 |  |
| APR/MAY/JUNE                   | 1 | 0 | 0 | APR/MAY/JUNE                     | 50 | 0   | 0   |  |

| DROPPED MEMBERS |     |                           | FEMALE 2,307 (27.03%)      |       |
|-----------------|-----|---------------------------|----------------------------|-------|
| DECEASED        | 85  | CLICK HERE FOR CUMULATIVE | TOTAL FAMILY UNIT MEMBERS  | 1,475 |
| CLUB CANCELLED  | 9   | MEMBERSHIP DATA           |                            |       |
| OTHER           | 632 |                           | FAMILY MEMBERS PAYING HALF | 758   |
| TOTAL           | 726 |                           | DUES                       |       |